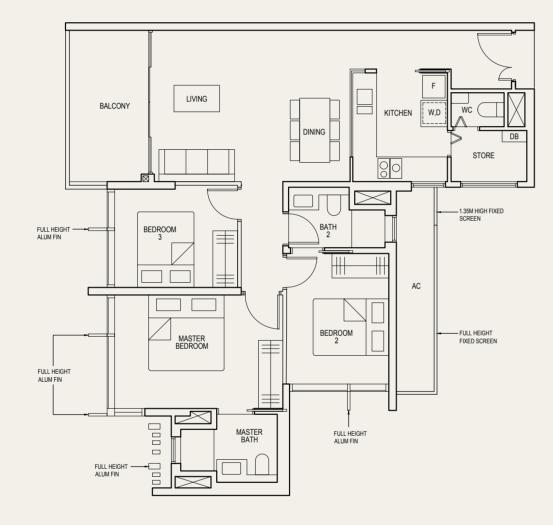

### TYPE (3)a

#03-03 to #36-03, #02-06 to #36-06 106 sq m

DB - Distribution Board F - Fridge W - Clothes Washer D - Clothes Dryer AC - Aircon Ledge WC - Water Closet

• AREA INCLUDES AIRCON (AC) LEDGE AND BALCONY. • THE BALCONY SHALL NOT BE ENCLOSED UNLESS WITH THE APPROVED BALCONY SCREEN. FOR AN ILLUSTRATION OF THE APPROVED BALCONY SCREEN, PLEASE REFER TO THE DIAGRAM ANNEXED HERETO AS "ANNEXURE 1".

| 0 | 1 | 2 | 3 | 4 | 5M |
|---|---|---|---|---|----|
|   |   |   |   |   |    |

LEGEND:

DB - Distribution BoardF - FridgeW - Clothes WasherD - Clothes

F - FridgeO - OvenD - Clothes DryerAC - Aircon Ledge

• AREA INCLUDES AIRCON (AC) LEDGE AND BALCONY. • THE BALCONY SHALL NOT BE ENCLOSED UNLESS WITH THE APPROVED BALCONY SCREEN. FOR AN ILLUSTRATION OF THE APPROVED BALCONY SCREEN, PLEASE REFER TO THE DIAGRAM ANNEXED HERETO AS "ANNEXURE 1".