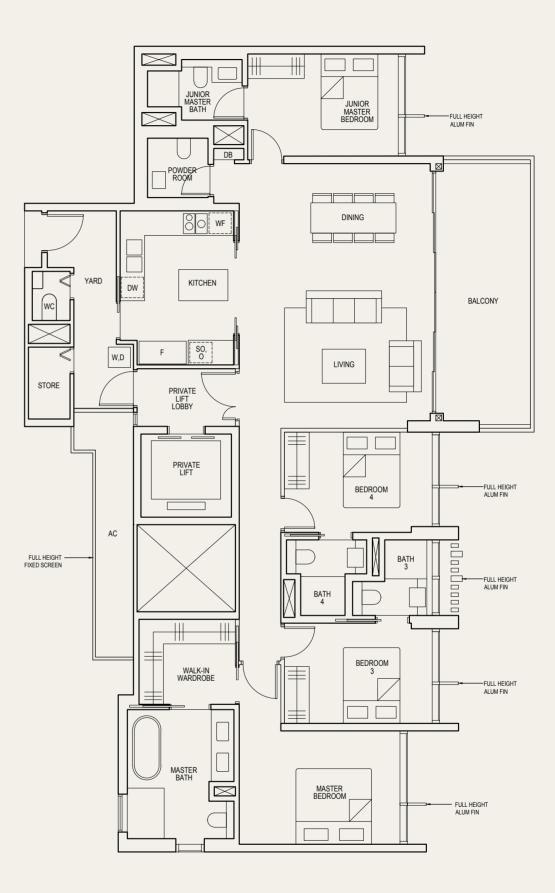

### **4-BEDROOM** (with Private Lift)

#### TYPE (4)a

#04-09 to #36-09 191 sq m

BLOCK

SO - Steamer Oven WF - Wine Fridge AC - Aircon Ledge

WC - Water Closet

 $\mathfrak{T}$ 

#### LEGEND:

DB - Distribution Board F - Fridge 0 - Oven W - Clothes Washer D - Clothes Dryer DW - Dish Washer

SO - Steamer Oven AC - Aircon Ledge

WF - Wine Fridge WC - Water Closet

• AREA INCLUDES AIRCON (AC) LEDGE AND BALCONY. • THE BALCONY SHALL NOT BE ENCLOSED UNLESS WITH THE APPROVED BALCONY SCREEN. FOR AN ILLUSTRATION OF THE APPROVED BALCONY SCREEN, PLEASE REFER TO THE DIAGRAM ANNEXED HERETO AS "ANNEXURE 1".