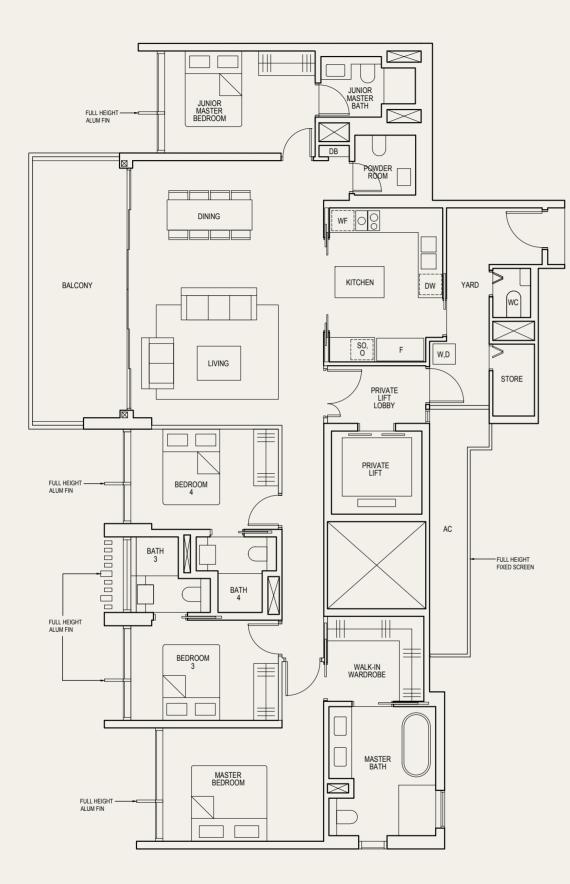

### **4-BEDROOM** (with Private Lift)

#### TYPE (4)a

#04-09 to #36-09 191 sq m

BLOCK

SO - Steamer Oven WF - Wine Fridge AC - Aircon Ledge

WC - Water Closet

 $\mathfrak{T}$ 