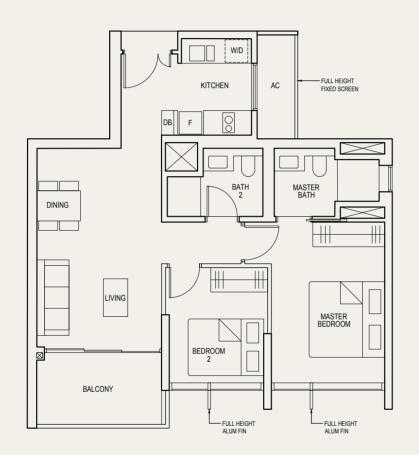

#### TYPE (1)b

#03-02 to #36-02 49 sq m

BLOCK

W/D - Clothes Washer cum Dryer AC - Aircon Ledge

### TYPE (2)a

#03-01 to #36-01 77 sq m

• AREA INCLUDES AIRCON (AC) LEDGE AND BALCONY. • THE BALCONY SHALL NOT BE ENCLOSED UNLESS WITH THE APPROVED BALCONY SCREEN. FOR AN ILLUSTRATION OF THE APPROVED BALCONY SCREEN, PLEASE REFER TO THE DIAGRAM ANNEXED HERETO AS "ANNEXURE 1".