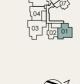

#### TYPE (2)b

#02-04 to #36-04 75 sq m

 $\mathfrak{T}$ 

W/D - Clothes Washer cum Dryer AC - Aircon Ledge

### TYPE (3)a

#03-03 to #36-03, #02-06 to #36-06 106 sq m

DB - Distribution Board F - Fridge W - Clothes Washer D - Clothes Dryer AC - Aircon Ledge WC - Water Closet

• AREA INCLUDES AIRCON (AC) LEDGE AND BALCONY. • THE BALCONY SHALL NOT BE ENCLOSED UNLESS WITH THE APPROVED BALCONY SCREEN. FOR AN ILLUSTRATION OF THE APPROVED BALCONY SCREEN, PLEASE REFER TO THE DIAGRAM ANNEXED HERETO AS "ANNEXURE 1".