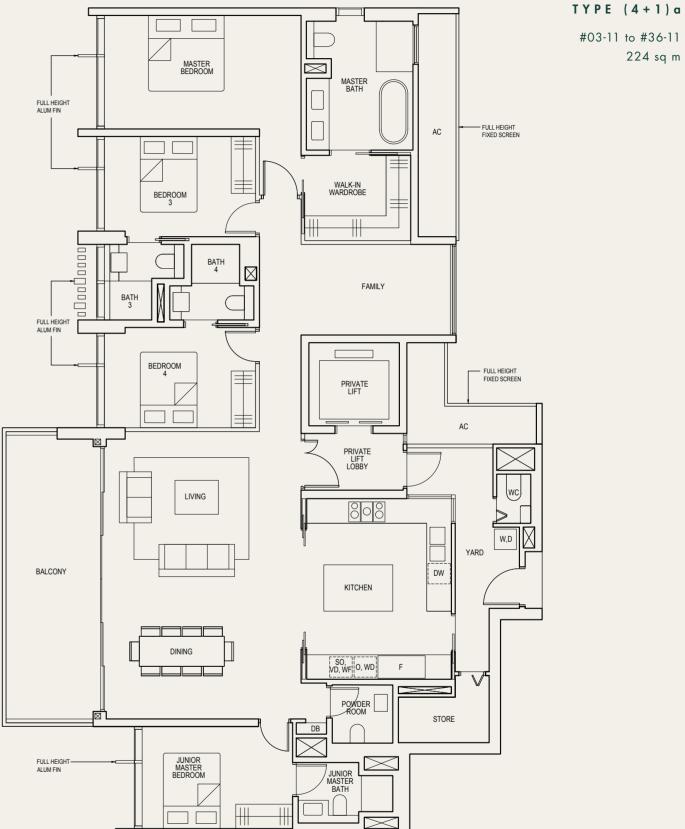

### 4-BEDROOM + FAMILY (with Private Lift)

#03-11 to #36-11 224 sq m

BLOCK

 $\mathfrak{T}$ 

WF - Wine Fridge

AC - Aircon Ledge

W - Clothes Washer

WC - Water Closet