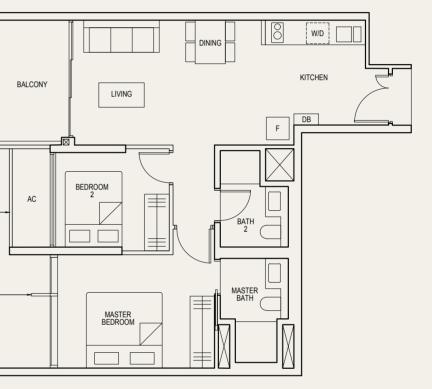

# 2-BEDROOM

#### TYPE (2)b

#02-04 to #36-04 75 sq m

 $\mathfrak{T}$ 

W/D - Clothes Washer cum Dryer AC - Aircon Ledge