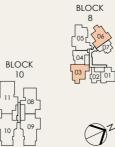

#### TYPE (4)a

#04-09 to #36-09 191 sq m

BLOCK

SO - Steamer Oven WF - Wine Fridge AC - Aircon Ledge

WC - Water Closet

 $\mathfrak{T}$ 

### (with Private Lift)

### TYPE (4)b

#03-10 to #36-10 192 sq m