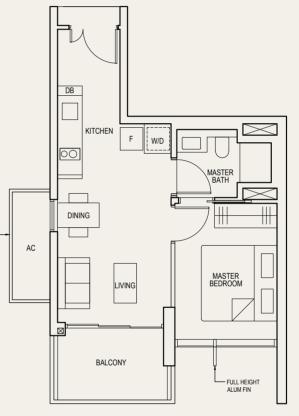

### **TYPE** (1)a

#02-07 to #36-07 50 sq m

DB - Distribution Board F - Fridge W/D - Clothes Washer cum Dryer AC - Aircon Ledge

• AREA INCLUDES AIRCON (AC) LEDGE AND BALCONY. • THE BALCONY SHALL NOT BE ENCLOSED UNLESS WITH THE APPROVED BALCONY SCREEN. FOR AN ILLUSTRATION OF THE APPROVED BALCONY SCREEN, PLEASE REFER TO THE DIAGRAM ANNEXED HERETO AS "ANNEXURE 1".

| 0 | 1 | 2 | 3 | 4 | 5M |
|---|---|---|---|---|----|
|   |   |   |   |   |    |

LEGEND:

DB - Distribution Board F - Fridge

 $\partial^{z}$ 