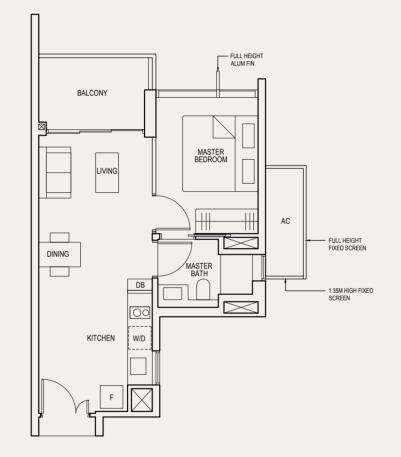

### **TYPE** (1)a

#02-07 to #36-07 50 sq m

DB - Distribution Board F - Fridge W/D - Clothes Washer cum Dryer AC - Aircon Ledge

• AREA INCLUDES AIRCON (AC) LEDGE AND BALCONY. • THE BALCONY SHALL NOT BE ENCLOSED UNLESS WITH THE APPROVED BALCONY SCREEN. FOR AN ILLUSTRATION OF THE APPROVED BALCONY SCREEN, PLEASE REFER TO THE DIAGRAM ANNEXED HERETO AS "ANNEXURE 1".

# 1-BEDROOM