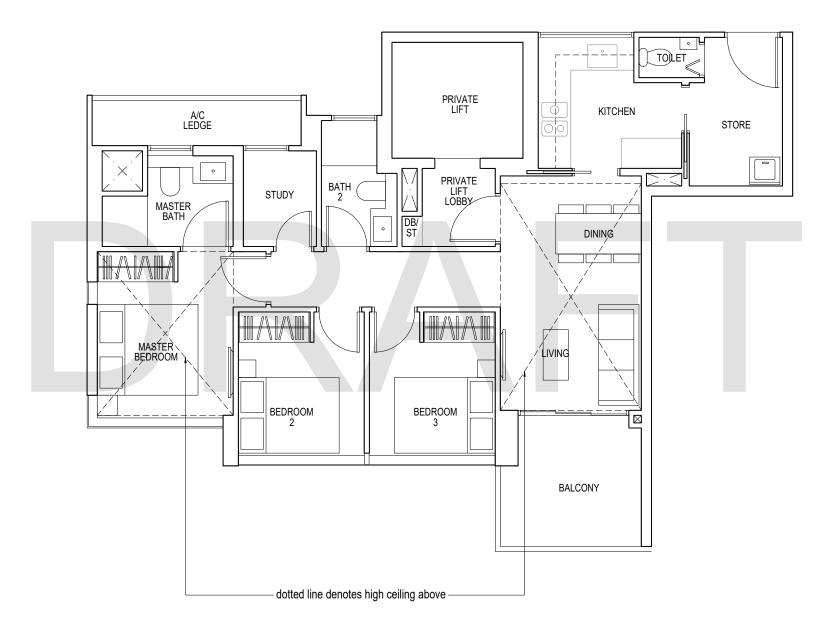

### TYPE D1

125 sq m / 1346 sq ft

#25-03\*to #35-03\* #25-08 to #35-08

\*Mirror Image