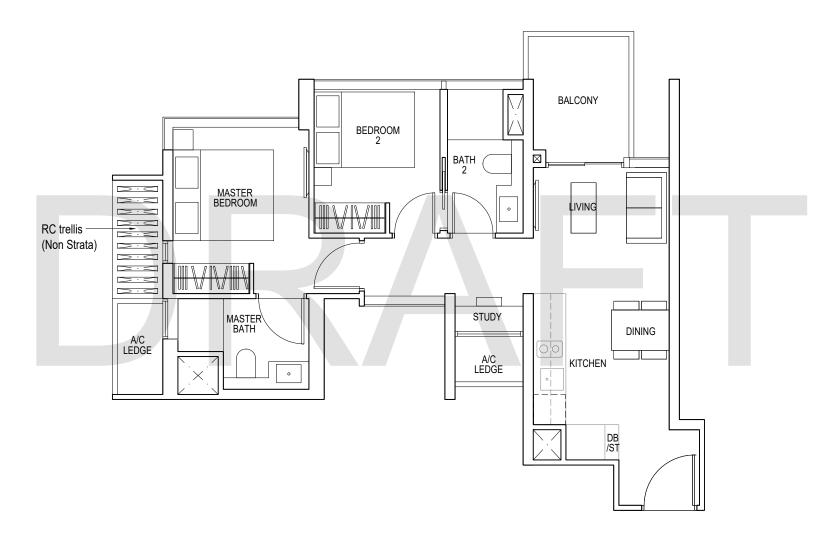

### **TYPE B3**

58 sq m / 624 sq ft

#06-05\*to #12-05\* #06-06 to #12-06 #15-05\*to #22-05\* #15-06 to #22-06