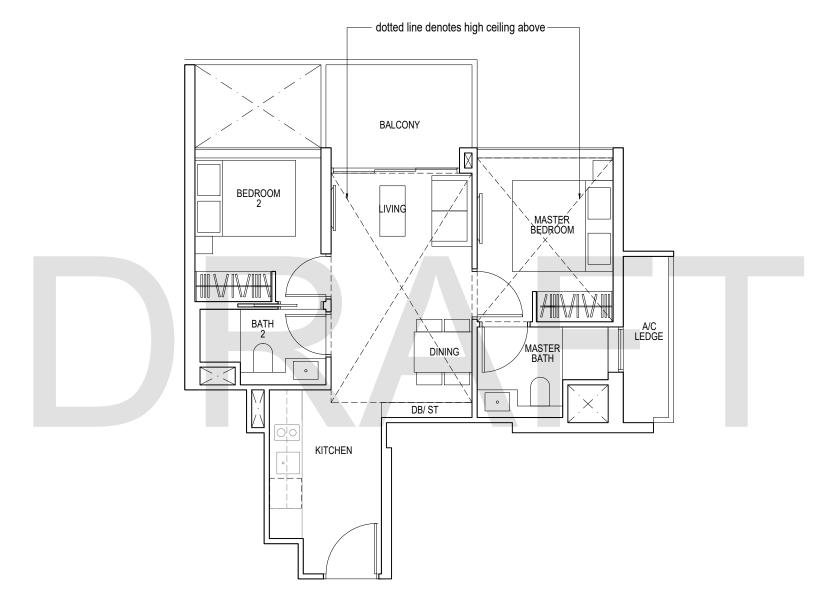

### TYPE A1

43 sq m / 463 sq ft

#06-04\* to #12-04\* #06-07 to #12-07 #15-04\* to #22-04\* #15-07 to #22-07





\*Mirror Image



## **TYPE A2**

55 sq m / 592 sq ft

#13-04\*, #13-07, #23-04\*, #23-07





\*Mirror Image



### TYPE A3

47 sq m / 506 sq ft

#06-01\*to #12-01\* #06-10 to #12-10





\*Mirror Image



## **TYPE A4**

59 sq m / 635 sq ft

#13-01\*, #13-10





\*Mirror Image



### TYPE B1

60 sq m / 646 sq ft

#15-01\*to #22-01\* #15-10 to #22-10 #25-01\*to #35-01\*

#25-10 to #35-10









## **TYPE B2**

75 sq m / 807 sq ft

#23-01\*, #23-10









### **TYPE B3**

58 sq m / 624 sq ft

#06-05\*to #12-05\* #06-06 to #12-06 #15-05\*to #22-05\* #15-06 to #22-06









## **TYPE B4**

71 sq m / 764 sq ft

#13-05\*, #23-05\*, #23-06











### TYPE B5

61 sq m / 657 sq ft

#25-05\*to #35-05\* #25-06 to #35-06





\*Mirror Image



### **TYPE B6**

63 sq m / 678 sq ft

#06-02\*to #12-02\* #06-09 to #12-09





\*Mirror Image



### **TYPE B7**

78 sq m / 840 sq ft

#13-02\*, #13-09





\*Mirror Image



### TYPE C1

85 sq m / 915 sq ft

#15-02\*to #22-02\* #15-09 to #22-09 #25-02\*to #35-02\* #25-09 to #35-09





\*Mirror Image



## TYPE C2

99 sq m / 1066 sq ft

#23-02\*, #23-09





\*Mirror Image



## TYPE C3

89 sq m / 958 sq ft

#06-03\*to #12-03\* #06-08 to #12-08 #15-03\*to #22-03\* #15-08 to #22-08





\*Mirror