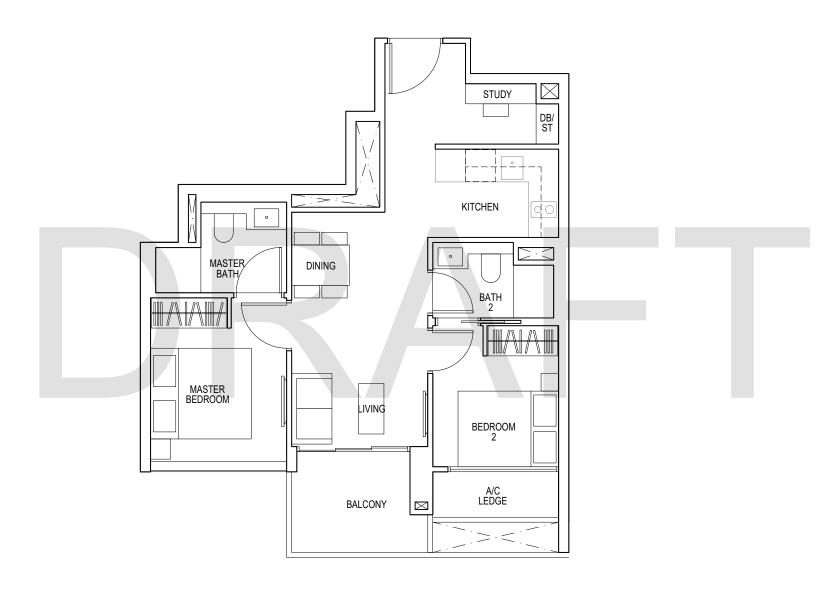

2-04\* #06-07 to #12-07 #15-04\* to #22-04\* #15-07 to #22-07





\*Mirror Image



## **TYPE A2**

55 sq m / 592 sq ft

#13-04\*, #13-07, #23-04\*, #23-07





\*Mirror Image



### TYPE A3

47 sq m / 506 sq ft

#06-01\*to #12-01\* #06-10 to #12-10





\*Mirror Image



## **TYPE A4**

59 sq m / 635 sq ft

#13-01\*, #13-10





\*Mirror Image



### TYPE B1

60 sq m / 646 sq ft

#15-01\*to #22-01\* #15-10 to #22-10 #25-01\*to #35-01\*

#25-10 to #35-10









## **TYPE B2**

75 sq m / 807 sq ft

#23-01\*, #23-10









### **TYPE B3**

58 sq m / 624 sq ft

#06-05\*to #12-05\* #06-06 to #12-06 #15-05\*to #22-05\* #15-06 to #22-06









## **TYPE B4**

71 sq m / 764 sq ft

#13-05\*, #23-05\*, #23-06











### TYPE B5

61 sq m / 657 sq ft

#25-05\*to #35-05\* #25-06 to #35-06





\*Mirror Image



### **TYPE B6**

63 sq m / 678 sq ft

#06-02\*to #12-02\* #06-09 to #12-09





\*Mirror Image



### **TYPE B7**

78 sq m / 840 sq ft

#13-02\*, #13-09





\*Mirror Image



### TYPE C1

85 sq m / 915 sq ft

#15-02\*to #22-02\* #15-09 to #22-09 #25-02\*to #35-02\* #25-09 to #35-09





\*Mirror Image



## TYPE C2

99 sq m / 1066 sq ft

#23-02\*, #23-09





\*Mirror Image



## TYPE C3

89 sq m / 958 sq ft

#06-03\*to #12-03\* #06-08 to #12-08 #15-03\*to #22-03\* #15-08 to #22-08





\*Mirror Image



### **TYPE C4**

103 sq m / 1109 sq ft

#13-03\*, #13-08, #23-03\*, #23-08





\*Mirror Image



### TYPE D1

125 sq m / 1346 sq ft

#25-03\*to #35-03\* #25-08 to #35-08





\*Mirror Image



## **TYPE PH1**

169 sq m / 1819 sq ft

#36-01\*, #36-10



\*Mirror Imag