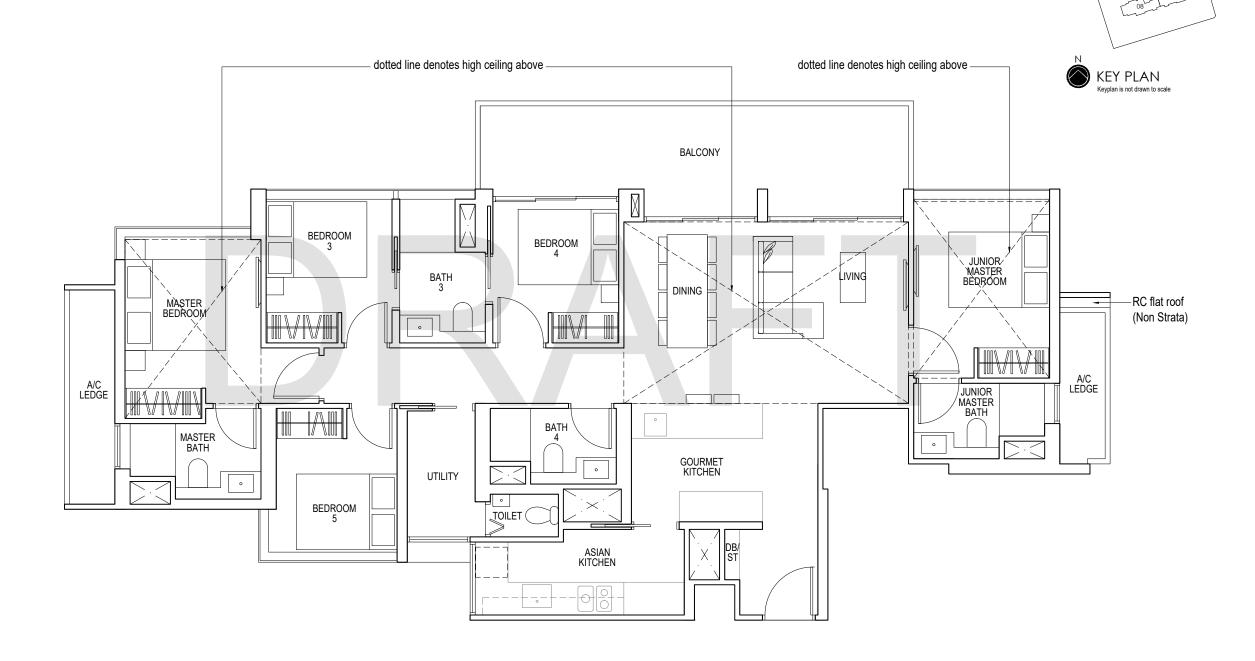

## **TYPE PH1**

169 sq m / 1819 sq ft

#36-01\*, #36-10

\*Mirror Image

#### **TYPE PH2**

207 sq m / 2228 sq ft

#36-03\*, #36-08

\*Mirror Image