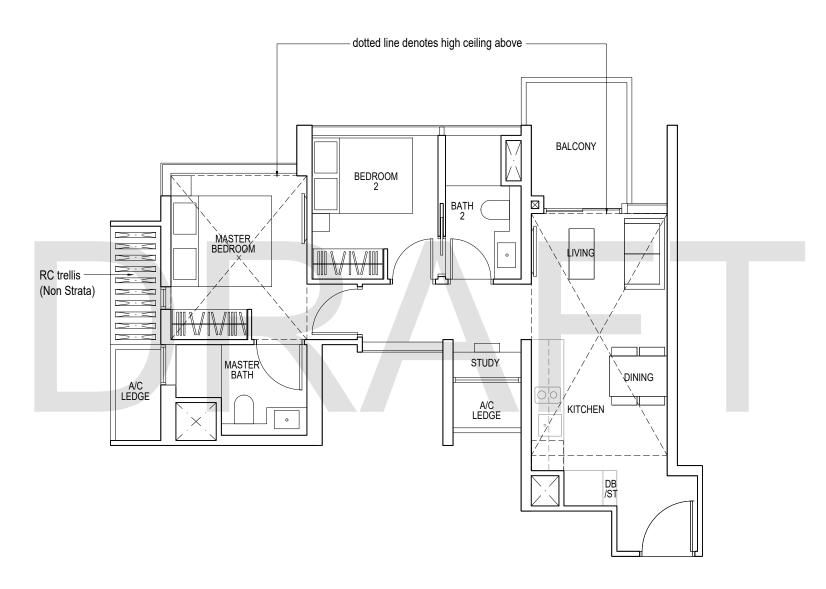

### **TYPE B3**

58 sq m / 624 sq ft

#06-05\*to #12-05\* #06-06 to #12-06 #15-05\*to #22-05\* #15-06 to #22-06