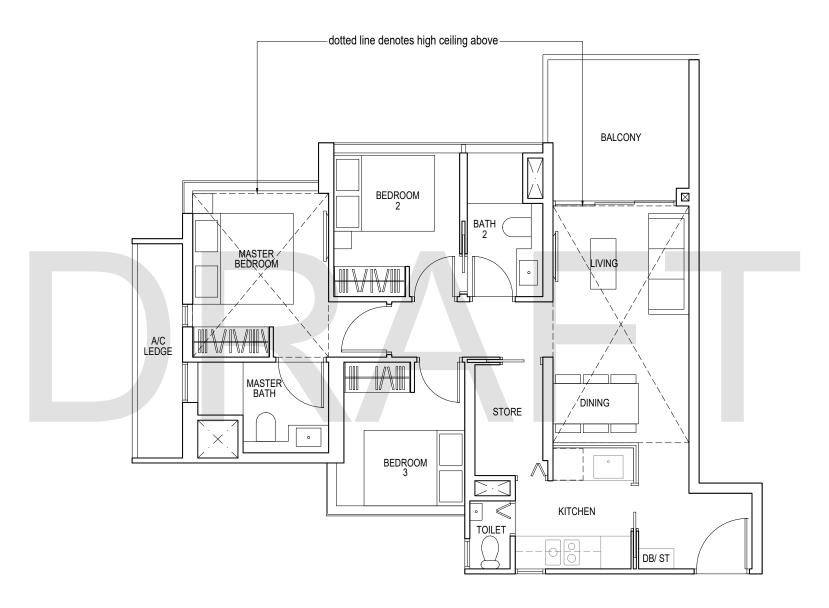

### **TYPE C4**

103 sq m / 1109 sq ft

#13-03\*, #13-08, #23-03\*, #23-08

\*Mirror Image