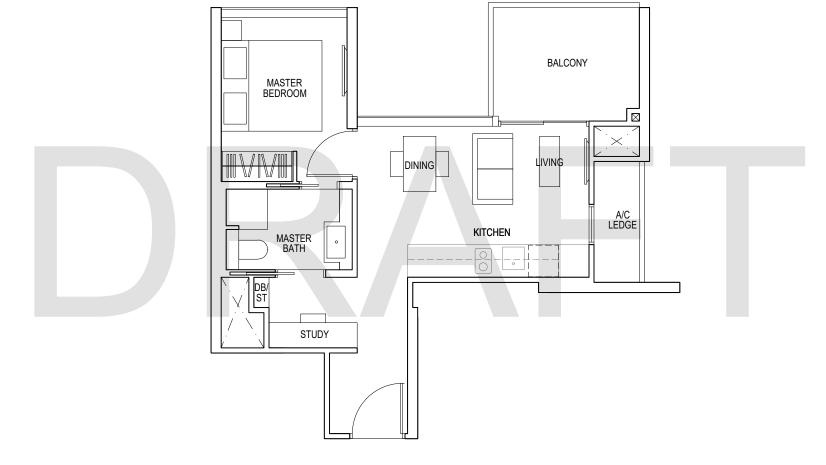

## TYPE C3

89 sq m / 958 sq ft

#06-03\*to #12-03\* #06-08 to #12-08 #15-03\*to #22-03\* #15-08 to #22-08

\*Mirror Image