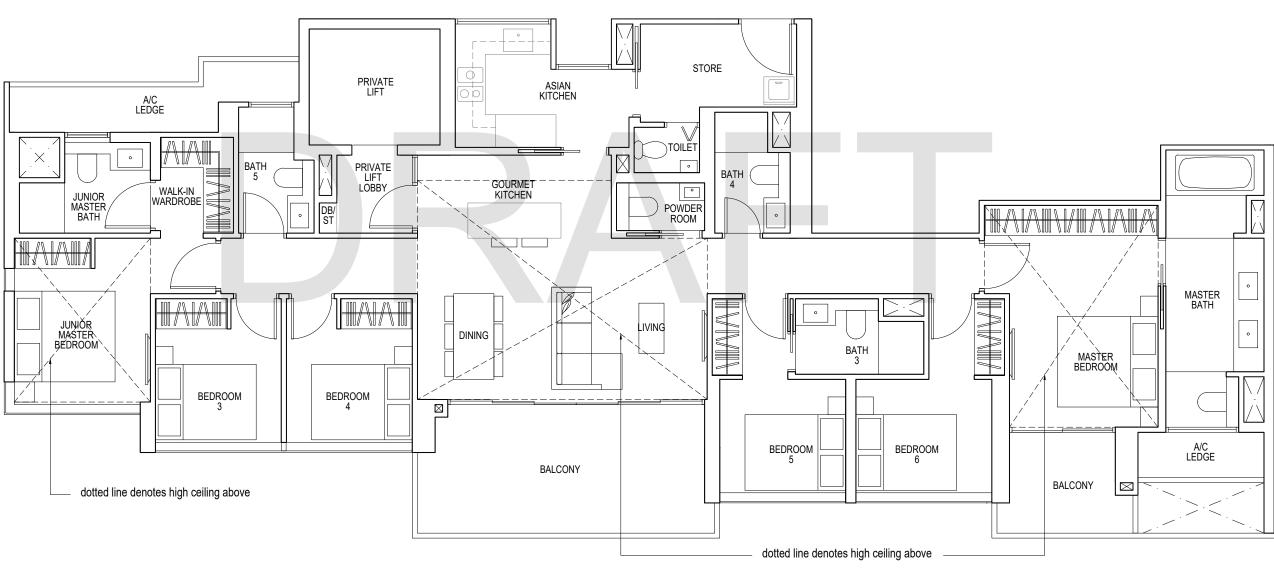

## **TYPE PH1**

169 sq m / 1819 sq ft

#36-01\*, #36-10

\*Mirror Image

#### **TYPE PH2**

207 sq m / 2228 sq ft

#36-03\*, #36-08

\*Mirror Image