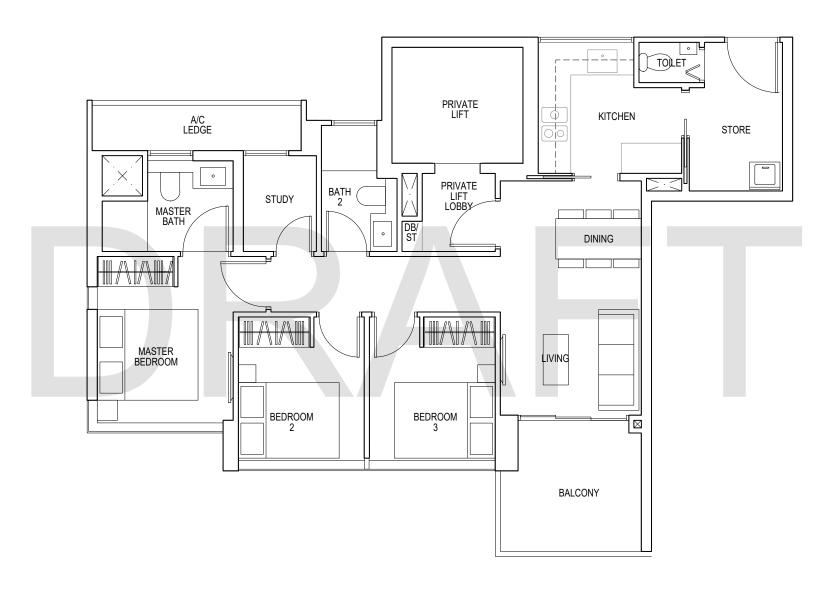

### TYPE D1

125 sq m / 1346 sq ft

#25-03\*to #35-03\* #25-08 to #35-08

\*Mirror Image