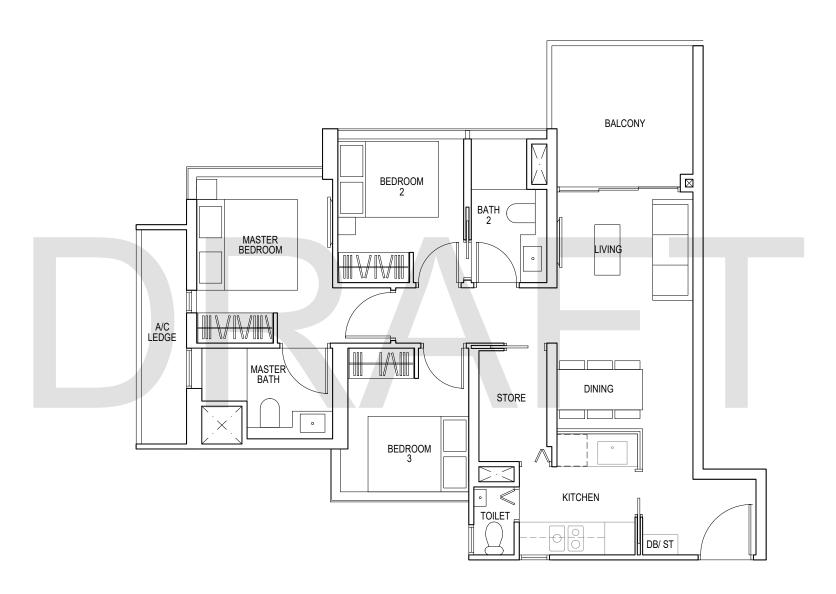

### TYPE C1

85 sq m / 915 sq ft

#15-02\*to #22-02\* #15-09 to #22-09 #25-02\*to #35-02\* #25-09 to #35-09

\*Mirror Image