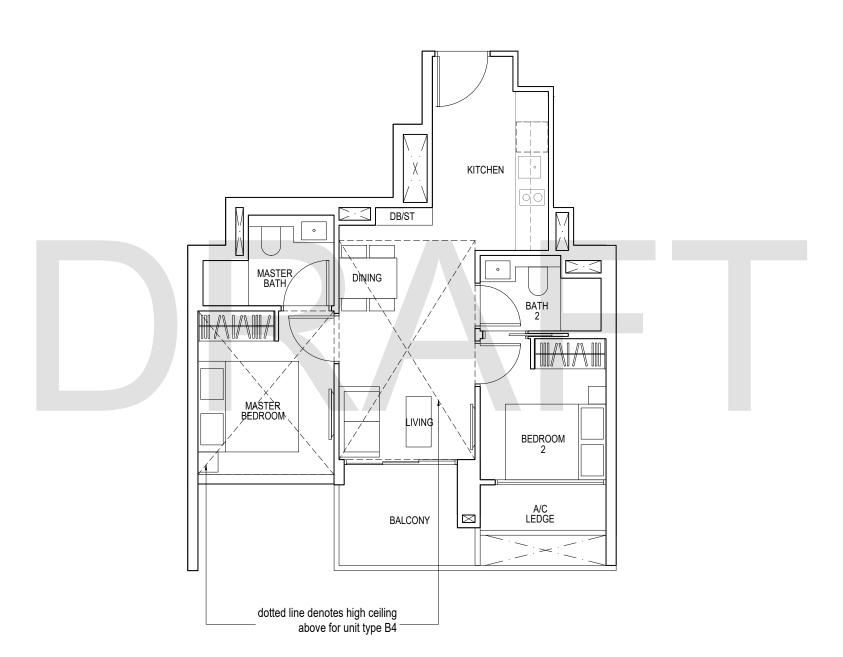

### TYPE A1

43 sq m / 463 sq ft

#06-04\* to #12-04\* #06-07 to #12-07 #15-04\* to #22-04\* #15-07 to #22-07





\*Mirror Image



## **TYPE A2**

55 sq m / 592 sq ft

#13-04\*, #13-07, #23-04\*, #23-07





\*Mirror Image



### TYPE A3

47 sq m / 506 sq ft

#06-01\*to #12-01\* #06-10 to #12-10





\*Mirror Image



## **TYPE A4**

59 sq m / 635 sq ft

#13-01\*, #13-10





\*Mirror Image



### TYPE B1

60 sq m / 646 sq ft

#15-01\*to #22-01\* #15-10 to #22-10 #25-01\*to #35-01\*

#25-10 to #35-10









## **TYPE B2**

75 sq m / 807 sq ft

#23-01\*, #23-10









### **TYPE B3**

58 sq m / 624 sq ft

#06-05\*to #12-05\* #06-06 to #12-06 #15-05\*to #22-05\* #15-06 to #22-06









## **TYPE B4**

71 sq m / 764 sq ft

#13-05\*, #23-05\*, #23-06











### TYPE B5

61 sq m / 657 sq ft

#25-05\*to #35-05\* #25-06 to #35-06





\*Mirror Image



### **TYPE B6**

63 sq m / 678 sq ft

#06-02\*to #12-02\* #06-09 to #12-09





\*Mirror Image



### **TYPE B7**

78 sq m / 840 sq ft

#13-02\*, #13-09





\*Mirror Image



### TYPE C1

85 sq m / 915 sq ft

#15-02\*to #22-02\* #15-09 to #22-09 #25-02\*to #35-02\* #25-09 to #35-09





\*Mirror Image



## TYPE C2

99 sq m / 1066 sq ft

#23-02\*, #23-09





\*Mirror Image



## TYPE C3

89 sq m / 958 sq ft

#06-03\*to #12-03\* #06-08 to #12-08 #15-03\*to #22-03\* #15-08 to #22-08





\*Mirror Image



### **TYPE C4**

103 sq m / 1109 sq ft

#13-03\*, #13-08, #23-03\*, #23-08





\*Mirror Image



### TYPE D1

125 sq m / 1346 sq ft

#25-03\*to #35-03\* #25-08 to #35-08





\*Mirror Im