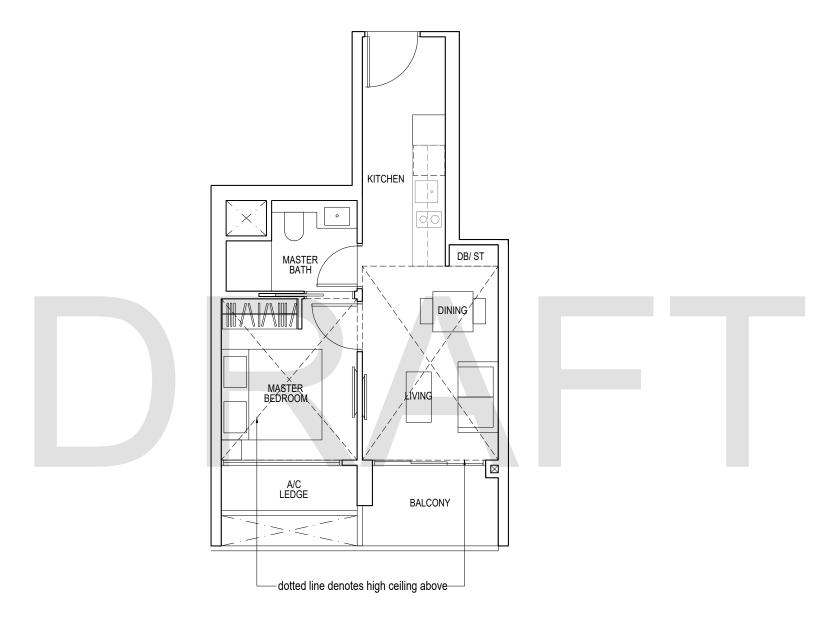

## TYPE C3

89 sq m / 958 sq ft

#06-03\*to #12-03\* #06-08 to #12-08 #15-03\*to #22-03\* #15-08 to #22-08

\*Mirror Image