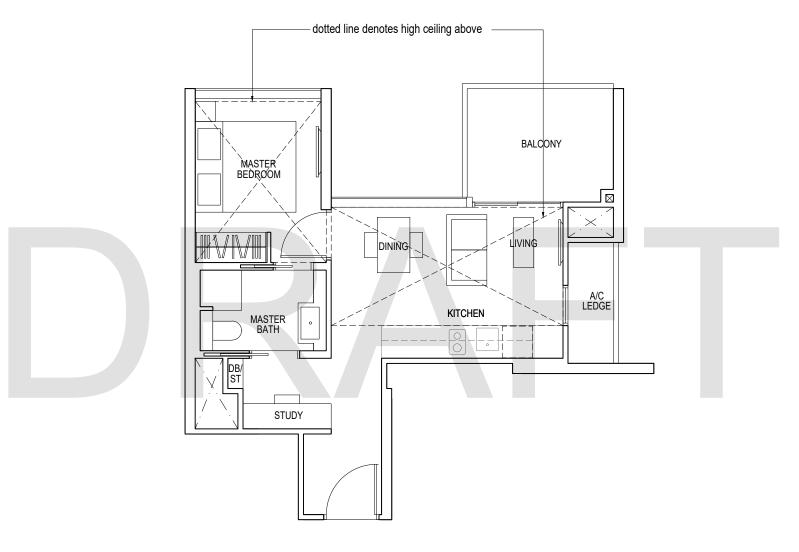

## TYPE C3

89 sq m / 958 sq ft

#06-03\*to #12-03\* #06-08 to #12-08 #15-03\*to #22-03\* #15-08 to #22-08

\*Mirror Image