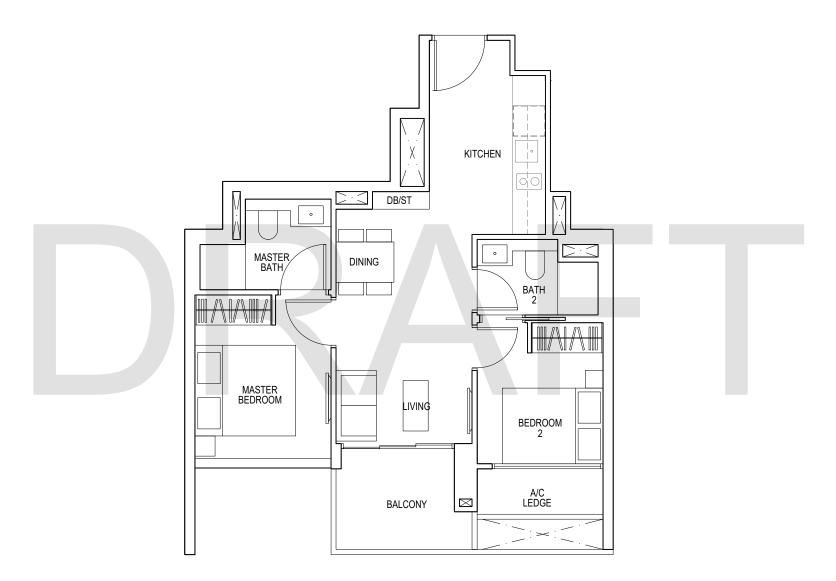

### TYPE A1

43 sq m / 463 sq ft

#06-04\* to #12-04\* #06-07 to #12-07 #15-04\* to #22-04\* #15-07 to #22-07





\*Mirror Image



## **TYPE A2**

55 sq m / 592 sq ft

#13-04\*, #13-07, #23-04\*, #23-07





\*Mirror Image



### TYPE A3

47 sq m / 506 sq ft

#06-01\*to #12-01\* #06-10 to #12-10





\*Mirror Image



## **TYPE A4**

59 sq m / 635 sq ft

#13-01\*, #13-10





\*Mirror Image



### TYPE B1

60 sq m / 646 sq ft

#15-01\*to #22-01\* #15-10 to #22-10 #25-01\*to #35-01\*

#25-10 to #35-10









## **TYPE B2**

75 sq m / 807 sq ft

#23-01\*, #23-10









### **TYPE B3**

58 sq m / 624 sq ft

#06-05\*to #12-05\* #06-06 to #12-06 #15-05\*to #22-05\* #15-06 to #22-06









## **TYPE B4**

71 sq m / 764 sq ft

#13-05\*, #23-05\*, #23-06











### TYPE B5

61 sq m / 657 sq ft

#25-05\*to #35-05\* #25-06 to #35-06





\*Mirror Image



### **TYPE B6**

63 sq m / 678 sq ft

#06-02\*to #12-02\* #06-09 to #12-09





\*Mirror Image



### **TYPE B7**

78 sq m / 840 sq ft

#13-02\*, #13-09





\*Mirror Image



### TYPE C1

85 sq m / 915 sq ft

#15-02\*to #22-02\* #15-09 to #22-09 #25-02\*to #35-02\* #25-09 to #35-09





\*Mirror Image



## TYPE C2

99 sq m / 1066 sq ft

#23-02\*, #23-09





\*Mirror Image



## TYPE C3

89 sq m / 958 sq ft

#06-03\*to #12-03\* #06-08 to #12-08 #15-03\*to #22-03\* #15-08 to #22-08





\*Mirror Image



### **TYPE C4**

103 sq m / 1109 sq ft

#13-03\*, #13-08, #23-03\*, #23-08





\*Mirror Image



### TYPE D1

1