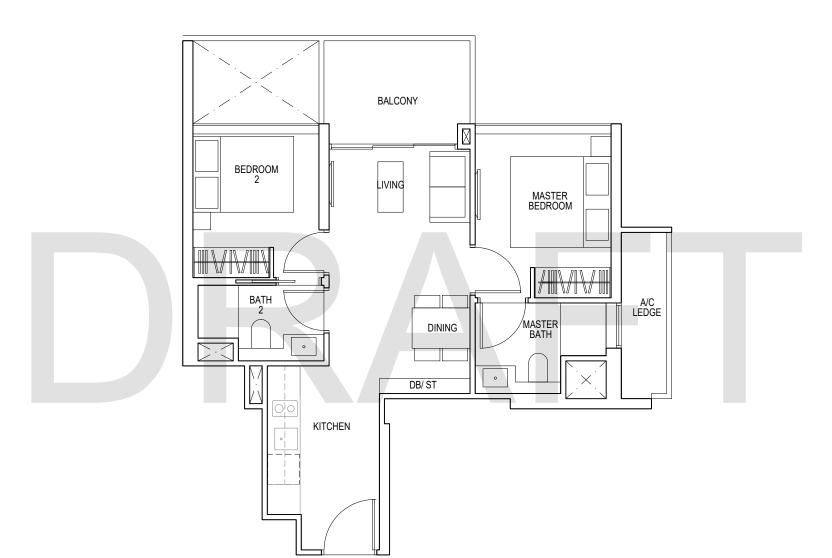

### TYPE A1

43 sq m / 463 sq ft

#06-04\* to #12-04\* #06-07 to #12-07 #15-04\* to #22-04\* #15-07 to #22-07





\*Mirror Image



## **TYPE A2**

55 sq m / 592 sq ft

#13-04\*, #13-07, #23-04\*, #23-07





\*Mirror Image



### TYPE A3

47 sq m / 506 sq ft

#06-01\*to #12-01\* #06-10 to #12-10





\*Mirror Image



## **TYPE A4**

59 sq m / 635 sq ft

#13-01\*, #13-10





\*Mirror Image



### TYPE B1

60 sq m / 646 sq ft

#15-01\*to #22-01\* #15-10 to #22-10 #25-01\*to #35-01\*

#25-10 to #35-10









## **TYPE B2**

75 sq m / 807 sq ft

#23-01\*, #23-10









### **TYPE B3**

58 sq m / 624 sq ft

#06-05\*to #12-05\* #06-06 to #12-06 #15-05\*to #22-05\* #15-06 to #22-06









## **TYPE B4**

71 sq m / 764 sq ft

#13-05\*, #23-05\*, #23-06











### TYPE B5

61 sq m / 657 sq ft

#25-05\*to #35-05\* #25-06 to #35-06





\*Mirror Image



### **TYPE B6**

63 sq m / 678 sq ft

#06-02\*to #12-02\* #06-09 to #12-09





\*Mirror Image



### **TYPE B7**

78 sq m / 840 sq ft

#13-02\*, #13-09





\*Mirror Image



### TYPE C1

85 sq m / 915 sq ft

#15-02\*to #22-02\* #15-09 to #22-09 #25-02\*to #35-02\* #25-09 to #35-09





\*Mirror Image



## TYPE C2

99 sq m / 1066 sq ft

#23-02\*, #23-09





\*Mirror Image



## TYPE C3

89 sq m / 958 sq ft

#06-03\*to #12-03\* #06-0