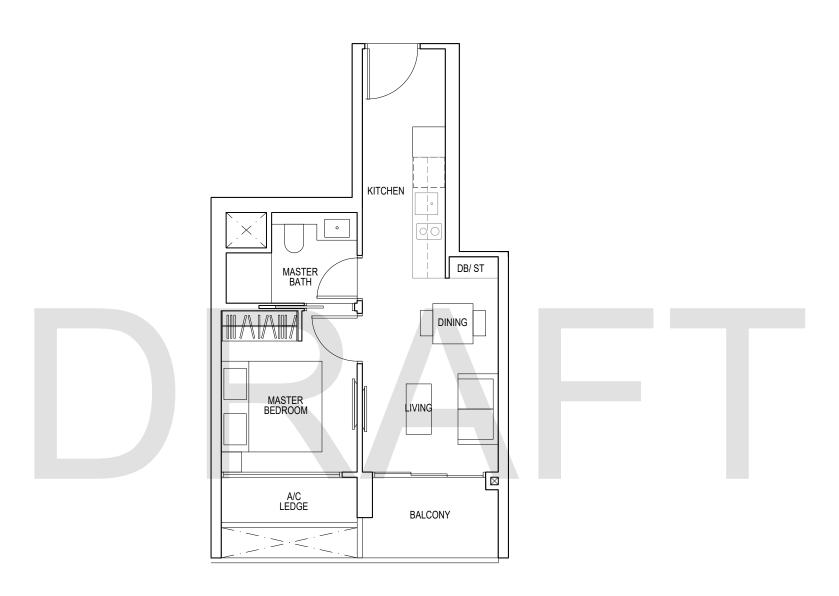

## TYPE C3

89 sq m / 958 sq ft

#06-03\*to #12-03\* #06-08 to #12-08 #15-03\*to #22-03\* #15-08 to #22-08

\*Mirror Image