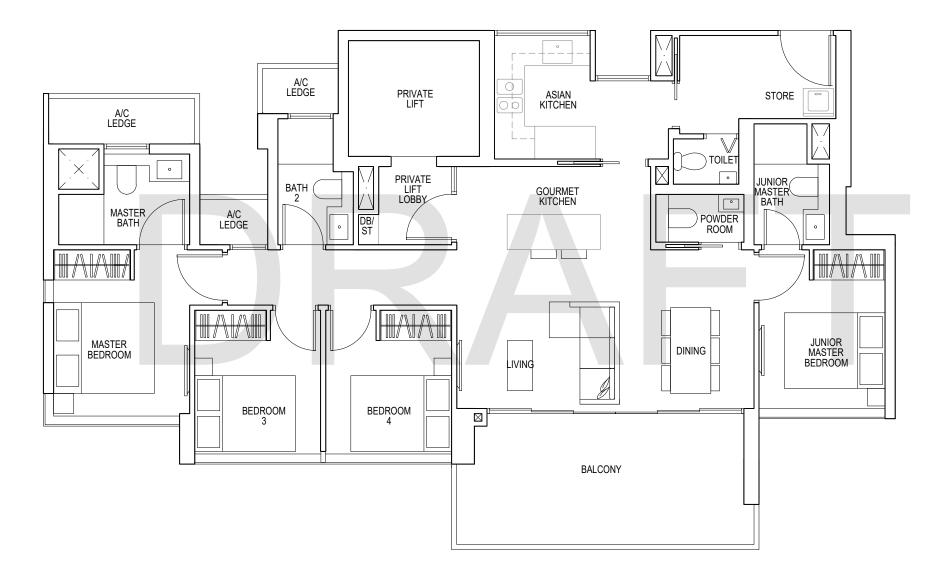

### TYPE D1

125 sq m / 1346 sq ft

#25-03\*to #35-03\* #25-08 to #35-08

\*Mirror Image