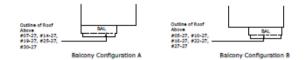

#### TABULATION

| Unit                                                                                                                               | Balcony Area |        | Floor Area |        |               |
|------------------------------------------------------------------------------------------------------------------------------------|--------------|--------|------------|--------|---------------|
| Unii                                                                                                                               | sq.m.        | sq.ft. | sq.m.      | sq.ft. | Conliguidilon |
| #08-28, #09-28, #10-28,<br>#11-28, #14-28, #15-28,<br>#16-28, #19-28, #20-28,<br>#21-28, #22-28, #25-28,<br>#26-28, #27-28, #28-28 | 13           | 140    | 147        | 1,582  | A             |
| #0428, #0528, #0628,<br>#0728, #1228, #1328,<br>#1728, #1828, #2328,<br>#2428, #2928, #3028,<br>#3128, #3228                       | 14           | 151    | 148        | 1,593  | в             |

Balcony Configuration A

Balcony Configuration B