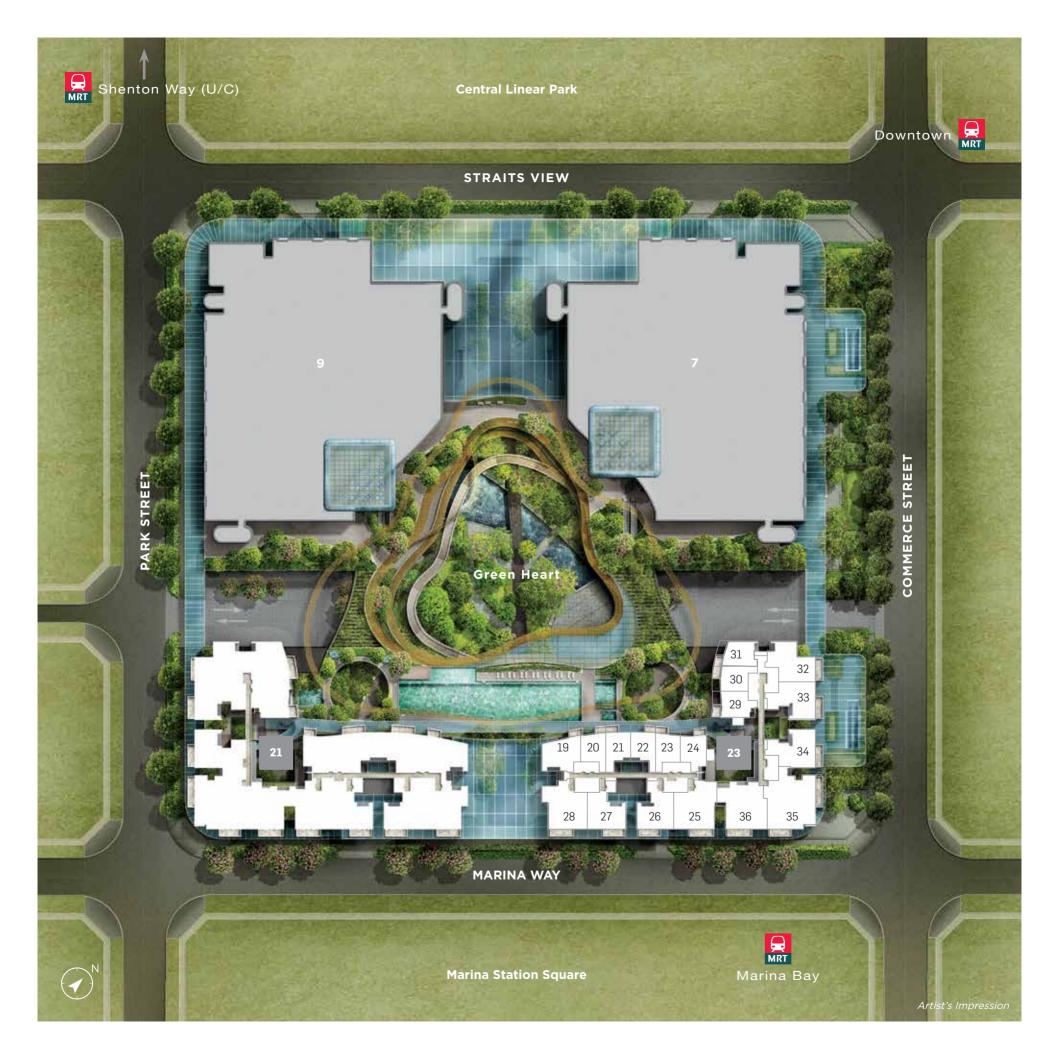

# Type 1B

#### 65 sq.m. / 700 sq.ft. to 72 sq.m. / 775 sq.ft. (including balcony of 6 sq.m. / 65 sq.ft. to 13 sq.m. / 140 sq.ft.)

#### TABULATION

| Unit                                                                 | Balcon | y Area | Floor Area |        |  |
|----------------------------------------------------------------------|--------|--------|------------|--------|--|
| - Onn                                                                | sq.m.  | sq.ft. | sq.m.      | sq.ft. |  |
| #09-30, #10-30, #11-30                                               | 6      | 65     | 65         | 700    |  |
| #08-30, #12-30                                                       | 7      | 75     | 66         | 710    |  |
| #04-30, #13-30