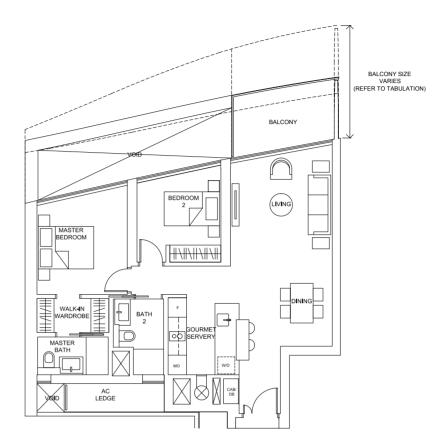

# Type 2G

91 sq.m. / 980 sq.ft. to 99 sq.m. / 1,066 sq.ft. (including balcony of 6 sq.m. / 65 sq.ft. to 14 sq.m. / 151 sq.ft.)

TABULATION

| Unit                                                                 | Balcon | y Area | Floor Area |        |
|----------------------------------------------------------------------|--------|--------|------------|--------|
| Unit                                                                 | sq.m.  | sq.ft. | sq.m.      | sq.ft. |
| #16-19, #17-19, #18-19,<br>#19-19                                    | 6      | 65     | 91         | 980    |
| #15-19, #20-19                                                       | 7      | 75     | 92         | 990    |
| #04-19, #14-19, #21-19                                               | 8      | 86     | 93         | 1,001  |
| #05-19, #08-19, #09-19,<br>#10-19, #11-19, #12-19,<br>#13-19, #32-19 | 9      | 97     | 94         | 1,012  |
| #06-19, #22-19                                                       | 10     | 108    | 95         | 1,023  |
| #07-19, #23-19, #31-19                                               | 11     | 118    | 96         | 1,033  |
| #24-19, #30-19                                                       | 12     | 129    | 97         | 1,044  |
| #25-19, #29-19                                                       | 13     | 140    | 98         | 1,055  |
| #26-19, #27-19, #28-19                                               | 14     | 151    | 99         | 1,066  |