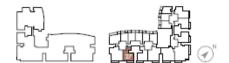

# Type 1B

#### 65 sq.m. / 700 sq.ft. to 72 sq.m. / 775 sq.ft. (including balcony of 6 sq.m. / 65 sq.ft. to 13 sq.m. / 140 sq.ft.)

#### TABULATION

| Unit                                                                 | Balcon | y Area | Floor Area |        |  |
|----------------------------------------------------------------------|--------|--------|------------|--------|--|
| - Onn                                                                | sq.m.  | sq.ft. | sq.m.      | sq.ft. |  |
| #09-30, #10-30, #11-30                                               | 6      | 65     | 65         | 700    |  |
| #08-30, #12-30                                                       | 7      | 75     | 66         | 710    |  |
| #04-30, #13-30                                                       | 8      | 86     | 67         | 721    |  |
| #05-30, #14-30                                                       | 9      | 97     | 68         | 732    |  |
| #06-30, #07-30, #15-30,<br>#24-30, #25-30, #26-30,<br>#27-30, #28-30 | 10     | 108    | 69         | 743    |  |
| #16-30, #23-30, #29-30                                               | 11     | 118    | 70         | 753    |  |
| #17-30, #21-30, #22-30,<br>#30-30, #31-30, #32-30                    | 12     | 129    | 71         | 764    |  |
| #18-30, #19-30, #20-30                                               | 13     | 140    | 72         | 775    |  |