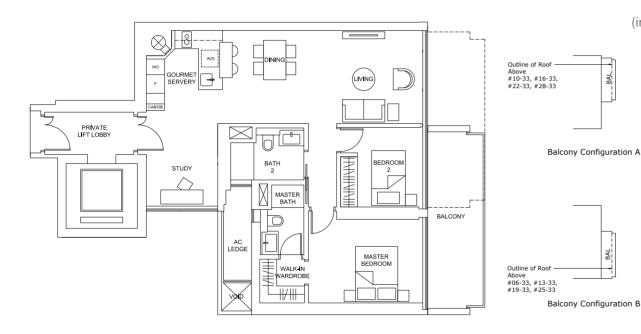

## Type 2C+S

108 sq.m. / 1,163 sq.ft. to 109 sq.m. / 1,173 sq. ft. (including balcony of 12 sq.m. / 129 sq.ft. to 13 sq.m. / 140 sq.ft.)

#### TABULATION

| Unit                                                                                                                                   | Balcony Area |        | Floor Area |        | Carling       |
|----------------------------------------------------------------------------------------------------------------------------------------|--------------|--------|------------|--------|---------------|
| Unif                                                                                                                                   | sq.m.        | sq.ft. | sq.m.      | sq.ft. | Configuration |
| #07-33, #08-33, #09-33,<br>#10-33, #14-33, #15-33,<br>#16-33, #20-33, #21-33,<br>#22-33, #26-33, #27-33,<br>#28-33                     | 12           | 129    | 108        | 1,163  | A             |
| #0433, #0533, #0633,<br>#11-33, #1233, #1333,<br>#17-33, #1833, #1933,<br>#23-33, #24-33, #25-33,<br>#29-33, #30-33, #31-33,<br>#32-33 | 13           | 140    | 109        | 1,173  | В             |