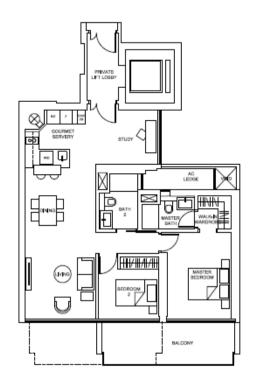

### Type 1D+S

68 sq.m. / 732 sq.ft. to 70 sq.m. / 753 sq.ft. (including balcony of 7 sq.m. / 75 sq.ft. to 9 sq.m. / 97 sq.ft.)

TABULATION

| Unit                                                                                                                                                  | Balcon | y Area | Floor Area |        |
|-------------------------------------------------------------------------------------------------------------------------------------------------------|--------|--------|------------|--------|
|                                                                                                                                                       | sq.m.  | sq.ft. | sq.m.      | sq.ft. |
| #04-24, #12-24, #13-24,<br>#14-24, #15-24                                                                                                             | 7      | 75     | 68         | 732    |
| #05-24, #11-24, #16-24,<br>#17-24, #18-24, #31-24                                                                                                     | 8      | 86     | 69         | 743    |
| #06-24, #07-24, #08-24,<br>#09-24, #10-24, #19-24,<br>#20-24, #21-24, #22-24,<br>#23-24, #24-24, #25-24,<br>#26-24, #27-24, #28-24,<br>#29-24, #30-24 | 9      | 97     | 70         | 753    |