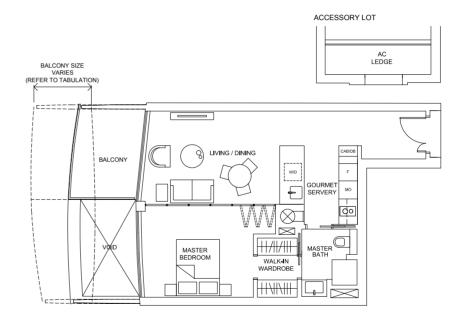

# Type 1B

#### 65 sq.m. / 700 sq.ft. to 72 sq.m. / 775 sq.ft. (including balcony of 6 sq.m. / 65 sq.ft. to 13 sq.m. / 140 sq.ft.)

#### TABULATION

| Unit                                                                 | Balcon | y Area | Floor Area |        |  |
|----------------------------------------------------------------------|--------|--------|------------|--------|--|
| - Onn                                                                | sq.m.  | sq.ft. | sq.m.      | sq.ft. |  |
| #09-30, #10-30, #11-30                                               | 6      | 65     | 65         | 700    |  |
| #08-30, #12-30                                                       | 7      | 75     | 66         | 710    |  |
| #04-30, #13-30                                                       | 8      | 86     | 67         | 721    |  |
| #05-30, #14-30                                                       | 9      | 97     | 68         | 732    |  |
| #06-30, #07-30, #15-30,<br>#24-30, #25-30, #26-30,<br>#27-30, #28-30 | 10     | 108    | 69         | 743    |  |
| #16-30, #23-30, #29-30                                               | 11     | 118    | 70         | 753    |  |
| #17-30, #21-30, #22-30,<br>#30-30, #31-30, #32-30                    | 12     | 129    | 71         | 764    |  |
| #18-30, #19-30, #20-30                                               | 13     | 140    | 72         | 775    |  |