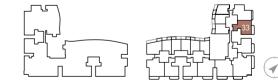

## Type 2C+S

108 sq.m. / 1,163 sq.ft. to 109 sq.m. / 1,173 sq. ft. (including balcony of 12 sq.m. / 129 sq.ft. to 13 sq.m. / 140 sq.ft.)

#### TABULATION

| Unit                                                                                                                                   | Balcony Area |        | Floor Area |        | Carling       |
|----------------------------------------------------------------------------------------------------------------------------------------|--------------|--------|------------|--------|---------------|
| Unif                                                                                                                                   | sq.m.        | sq.ft. | sq.m.      | sq.ft. | Configuration |
| #07-33, #08-33, #09-33,<br>#10-33, #14-33, #15-33,<br>#16-33, #20-33, #21-33,<br>#22-33, #26-33, #27-33,<br>#28-33                     | 12           | 129    | 108        | 1,163  | A             |
| #0433, #0533, #0633,<br>#11-33, #1233, #1333,<br>#17-33, #1833, #1933,<br>#23-33, #24-33, #25-33,<br>#29-33, #30-33, #31-33,<br>#32-33 | 13           | 140    | 109        | 1,173  | В             |