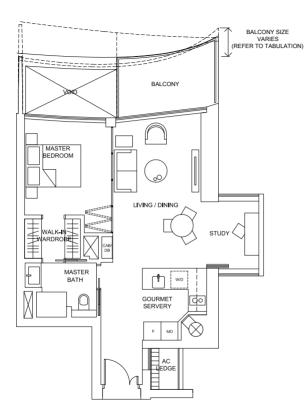

# Type 1B

#### 65 sq.m. / 700 sq.ft. to 72 sq.m. / 775 sq.ft. (including balcony of 6 sq.m. / 65 sq.ft. to 13 sq.m. / 140 sq.ft.)

#### TABULATION

| Unit                                                                 | Balcon | y Area | Floor Area |        |  |
|----------------------------------------------------------------------|--------|--------|------------|--------|--|
| - Onn                                                                | sq.m.  | sq.ft. | sq.m.      | sq.ft. |  |
| #09-30, #10-30, #11-30                                               | 6      | 65     | 65         | 700    |  |
| #08-30, #12-30                                                       | 7      | 75     | 66         | 710    |  |
| #04-30, #13-30                                                       | 8      | 86     | 67         | 721    |  |
| #05-30, #14-30                                                       | 9      | 97     | 68         | 732    |  |
| #06-30, #07-30, #15-30,<br>#24-30, #25-30, #26-30,<br>#27-30, #28-30 | 10     | 108    | 69         | 743    |  |
| #16-30, #23-30, #29-30                                               | 11     | 118    | 70         | 753    |  |
| #17-30, #21-30, #22-30,<br>#30-30, #31-30, #32-30                    | 12     | 129    | 71         | 764    |  |
| #18-30, #19-30, #20-30                                               | 13     | 140    | 72         | 775    |  |