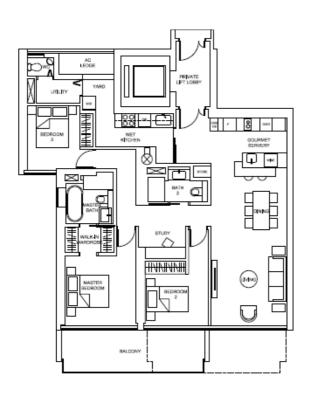

## Type 3B+S

147 sq.m. / 1,582 sq.ft. to 148 sq.m. / 1,593 sq.ft. (including balcony of 13 sq.m. / 140 sq.ft. to 14 sq.m. / 151 sq.ft.)

#### TABULATION

| Unit                                                                                                                       | Balcony Area |        | Floor Area |        | Configuration |
|----------------------------------------------------------------------------------------------------------------------------|--------------|--------|------------|--------|---------------|
| Unit                                                                                                                       | sq.m.        | sq.ft. | sq.m.      | sq.ft. | Configuration |
| #09-25, #10-25, #11-25,<br>#12-25, #16-25, #17-25,<br>#18-25, #19-25, #23-25,<br>#24-25, #25-25, #26-25,<br>#29-25, #30-25 | 13           | 140    | 147        | 1,582  | A             |
| #04-25, #05-25, #06-25,<br>#07-25, #08-25, #13-25,<br>#14-25, #15-25, #20-25,<br>#21-25, #22-25, #27-25,<br>#28-25, #31-25 | 14           | 151    | 148        | 1,593  | В             |