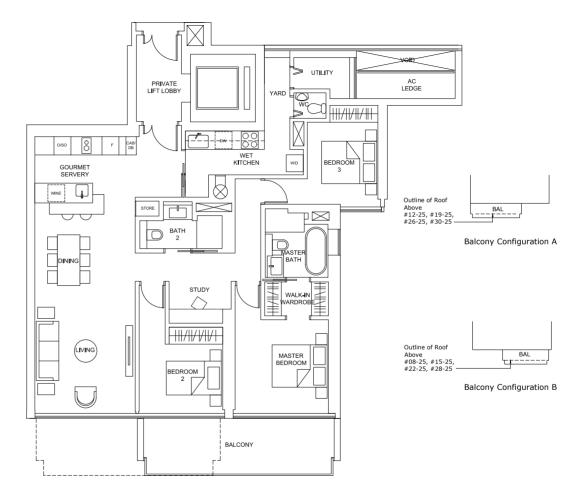

## Type 3B+S

147 sq.m. / 1,582 sq.ft. to 148 sq.m. / 1,593 sq.ft. (including balcony of 13 sq.m. / 140 sq.ft. to 14 sq.m. / 151 sq.ft.)

#### TABULATION

| Unit                                                                                                                       | Balcony Area |        | Floor Area |        | Configuration |
|----------------------------------------------------------------------------------------------------------------------------|--------------|--------|------------|--------|---------------|
| Unit                                                                                                                       | sq.m.        | sq.ft. | sq.m.      | sq.ft. | Configuration |
| #09-25, #10-25, #11-25,<br>#12-25, #16-25, #17-25,<br>#18-25, #19-25, #23-25,<br>#24-25, #25-25, #26-25,<br>#29-25, #30-25 | 13           | 140    | 147        | 1,582  | A             |
| #04-25, #05-25, #06-25,<br>#07-25, #08-25, #13-25,<br>#14-25, #15-25, #20-25,<br>#21-25, #22-25, #27-25,<br>#28-25, #31-25 | 14           | 151    | 148        | 1,593  | В             |

Balcony Configuration A

Balcony Configuration B